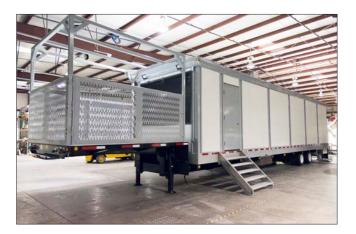

The newly developed 58' weatherproof trailer has been outfitted with utility input, critical load output, and generator input in tough stainless-steel cases. Inputs are pre-wired to a 2000 Amp Eaton 3-pole open transition automatic transfer switch located inside the trailer.

#### **Specifications**

- 1200 kW / kVA Rating
- Eaton UPS Model 9395P 1200 kW / kVA
- Input/Output Voltage: 480VAC/480VAC
- Delivers 100 Percent Conditioned, Perfect Sine-Wave Output by Isolating Output Power from all Input Power Anomalies
- Battery Type: Narada Lithium-ion Battery System for Exceptional Reliability
- 5 Minutes of Runtime at Full Load 1200 kW / kVA
- 7 Prewired Cabinets with Battery Monitoring
- Marvair Air Conditioning Systems Provide Low Noise and High Efficiency Precision Cooling
- PredictPulse Cloud-Based Monitoring and Management with Predictive Analytics for Complete Dependability
- Automatic Transfer Switch Type:
   Automatic Contactor 2000A 480/277v, 60hz, 3 Phase, 4
   Wire, 3 poles
- Weatherproof Power CIM (Critical Infrastructure Module) Enclosure
- Dimensions: 10'W x 58.6'L x 10'6"H