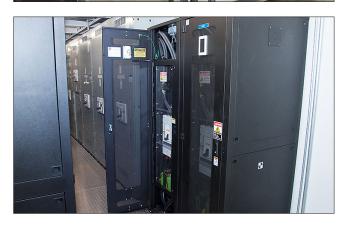

The trailer is equipped with an Eaton Power Xpert 9395p 1200 kW UPS consisting of four 300 kVA UPM (power modules) enabling 1200 kW capacity or 900 kW N+1, or 600 kW N+2. This Eaton is configured to support communications packages; dry contact, web snmp, mod-bus tcp/ip, paralleling support, and installed Eaton Predict Plus remote monitoring. The system uses Narada Liion lithium-ion batteries in seven battery cabinets providing an estimated runtime of five minutes at full load. The cabinets are fully integrated with independent processors for monitoring the condition of the batteries. Four 5-ton Marvair Scholar air conditioning systems provide low noise and high efficiency precision cooling and redundancy at full load.

#### **Specifications**

- 1200 kW / kVA Rating
- Eaton UPS Model 9395P 1200 kW / kVA
- Input/Output Voltage: 480VAC/480VAC
- Delivers 100 Percent Conditioned, Perfect Sine-Wave Output by Isolating Output Power from all Input Power Anomalies
- Battery Type: Narada Lithium-ion Battery System for Exceptional Reliability
- 5 Minutes of Runtime at Full Load 1200 kW / kVA
- 7 Prewired Cabinets with Battery Monitoring
- Marvair Air Conditioning Systems Provide Low Noise and High Efficiency Precision Cooling
- PredictPulse Cloud-Based Monitoring and Management with Predictive Analytics for Complete Dependability
- Automatic Transfer Switch Type:
   Automatic Contactor 2000A 480/277v, 60hz, 3 Phase, 4
   Wire, 3 poles
- Weatherproof Power CIM (Critical Infrastructure Module) Enclosure
- Dimensions: 10'W x 58.6'L x 10'6"H