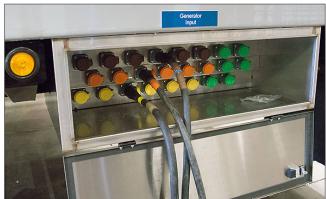

The newly developed 58' weatherproof trailer has been outfitted with utility input, critical load output, and generator input in tough stainless-steel cases. Inputs are pre-wired to a 2000 Amp Eaton 3-pole open transition automatic transfer switch located inside the trailer.