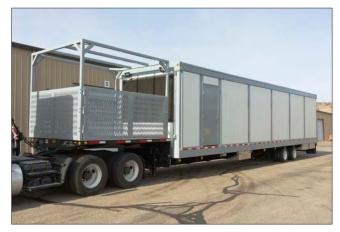

The newly developed 58' weatherproof trailer has been outfitted with utility input, critical load output, and generator input in tough stainless-steel cases. Inputs are pre-wired to a 2000 Amp Eaton 3-pole open transition automatic transfer switch located inside the trailer.

#### **Specifications**

- 1200 kW / kVA Rating
- Eaton UPS Model 9395P 1200 kW / kVA
- Input/Output Voltage: 480VAC/480VAC
- Delivers 100 Percent Conditioned, Perfect Sine-Wave Output by Isolating Output Power from all Input Power Anomalies
- Battery Type: Narada Lithium-ion Battery System for Exceptional Reliability
- 5 Minutes of Runtime at Full Load 1200 kW / kVA
- 7 Prewired Cabinets with Battery Monitoring
- Marvair Air Conditioning Systems Provide Low Noise and High Efficiency Precision Cooling
- PredictPulse Cloud-Based Monitoring and Management with Predictive Analytics for Complete Dependability
- Automatic Transfer Switch Type:
   Automatic Contactor 2000A 480/277v, 60hz, 3 Phase, 4
   Wire, 3 poles
- Weatherproof Power CIM (Critical Infrastructure Module) Enclosure
- Dimensions: 10'W x 58.6'L x 10'6"H