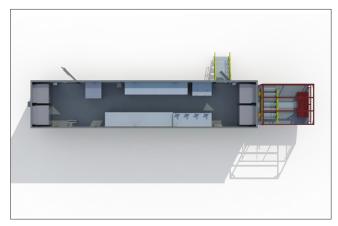

The newly developed 58' weatherproof trailer has been outfitted with utility input, critical load output, and generator input in tough stainless-steel cases. Inputs are pre-wired to a 2000 Amp Eaton 3-pole open transition automatic transfer switch located inside the trailer.

The trailer is equipped with an Eaton Power Xpert 9395p 1200 kW UPS consisting of four 300 kVA UPM (power modules) enabling 1200 kW capacity or 900 kW N+1, or 600 kW N+2. This Eaton is configured to support communications packages; dry contact, web snmp, mod-bus tcp/ip, paralleling support, and installed Eaton Predict Plus remote monitoring. The system uses Narada Liion lithium-ion batteries in seven battery cabinets providing an estimated runtime of five minutes at full load. The cabinets are fully integrated with independent processors for monitoring the condition of the batteries. Four 5-ton Marvair Scholar air conditioning systems provide low noise and high efficiency precision cooling and redundancy at full load.

#### **Specifications**

- 1200 kW / kVA Rating
- Eaton UPS Model 9395P 1200 kW / kVA
- Input/Output Voltage: 480VAC/480VAC
- Delivers 100 Percent Conditioned, Perfect Sine-Wave Output by Isolating Output Power from all Input Power Anomalies
- Battery Type: Narada Lithium-ion Battery System for Exceptional Reliability
- 5 Minutes of Runtime at Full Load 1200 kW / kVA
- 7 Prewired Cabinets with Battery Monitoring
- Marvair Air Conditioning Systems Provide Low Noise and High Efficiency Precision Cooling
- PredictPulse Cloud-Based Monitoring and Management with Predictive Analytics for Complete Dependability
- Automatic Transfer Switch Type:
   Automatic Contactor 2000A 480/277v, 60hz, 3 Phase, 4
   Wire, 3 poles
- Weatherproof Power CIM (Critical Infrastructure Module) Enclosure
- Dimensions: 10'W x 58.6'L x 10'6"H