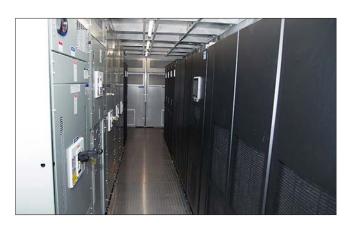

The trailer is equipped with an Eaton Power Xpert 9395p 1200 kW UPS consisting of four 300 kVA UPM (power modules) enabling 1200 kW capacity or 900 kW N+1, or 600 kW N+2. This Eaton is configured to support communications packages; dry contact, web snmp, mod-bus tcp/ip, paralleling support, and installed Eaton Predict Plus remote monitoring. The system uses Narada Liion lithium-ion batteries in seven battery cabinets providing an estimated runtime of five minutes at full load. The cabinets are fully integrated with independent processors for monitoring the condition of the batteries. Four 5-ton Marvair Scholar air conditioning systems provide low noise and high efficiency precision cooling and redundancy at full load.

#### **Specifications**

- 1200 kW / kVA Rating
- Eaton UPS Model 9395P 1200 kW / kVA
- Input/Output Voltage: 480VAC/480VAC
- Delivers 100 Percent Conditioned, Perfect Sine-Wave Output by Isolating Output Power from all Input Power Anomalies
- Battery Type: Narada Lithium-ion Battery System for Exceptional Reliability
- 5 Minutes of Runtime at Full Load 1200 kW / kVA
- 7 Prewired Cabinets with Battery Monitoring
- Marvair Air Conditioning Systems Provide Low Noise and High Efficiency Precision Cooling
- PredictPulse Cloud-Based Monitoring and Management with Predictive Analytics for Complete Dependability
- Automatic Transfer Switch Type:
   Automatic Contactor 2000A 480/277v, 60hz, 3 Phase, 4
   Wire, 3 poles
- Weatherproof Power CIM (Critical Infrastructure Module) Enclosure
- Dimensions: 10'W x 58.6'L x 10'6"H