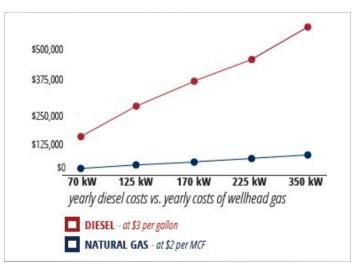

## Major Fuel Savings: Natural Gas vs. Diesel Generator Fuel Cost Analysis

GLOBAL POWER SUPPLY Global Power Supply, LLC | 800-706-0906 Specifications are subject to change without notice. www.globalpwr.com ©2022 Global Power Supply All Rights Reserved