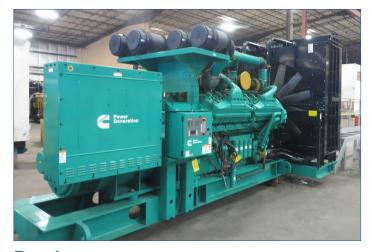

## **Generator Rentals**

Nationwide coverage assures fast response and rapid deployment of 25kW - 2000kW generators.