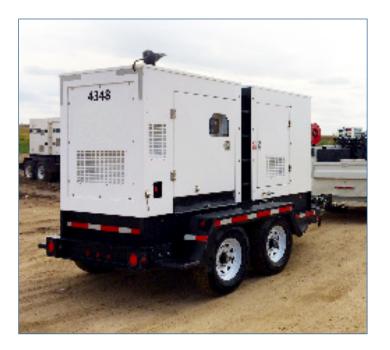

## **In-Stock Rental Power**

- Diesel Generators 100kW to 2000kW
- Natural Gas Generators 100kW to 1000kW
- Mobile, Sound Attenuated, Open Skid
- On-Site Equipment Service & Repair
- Preventative Maintenance & Services

GPS has a sizable inventory of generators all ready for rapid deployment of both permanent and temporary power requirements. Allow us to engineer and deliver solutions that meet your unique requirements.