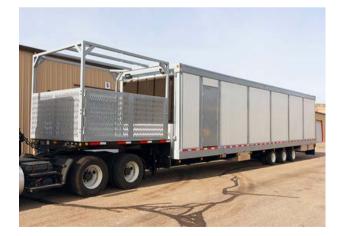

## 1200 kVA Eaton UPS Power System Trailer

- Eaton 1200 kVA 9395-1100 UPS System
- 480V input voltage / 480V output voltage
- With 5 battery cabinets for 5 mins battery run time
- With 3 breaker maintenance bypass
- With camlock outputs and inputs
- UPS is supplied with LiON Lithium Batteries
- Sku 5748