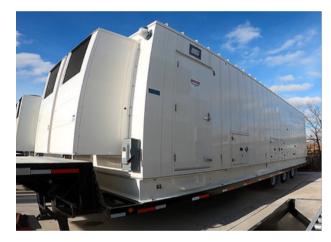

## 1000 kVA Toshiba UPS Power System Trailer

- Toshiba 1000 kVA G9000 UPS System
- 480V input voltage/480V output voltage
- With 5 battery cabinets for up to 4.5 mins battery run time
- With 3 breaker maintenance bypass
- With camlock outputs and inputs
- With Integrated automatic transfer switch
- UPS is supplied with Toshiba SCiB Lithium Titanate Batteries
- Sku 7695