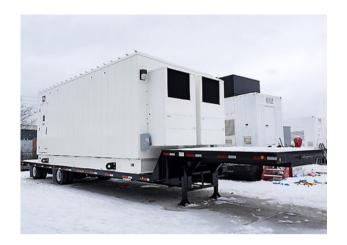

## 500 kVA Toshiba UPS Power System Trailer

- Toshiba 500 kVA G9000 UPS System
- 480V input voltage/480V output voltage
- With 3 battery cabinets for 4.5 mins battery run time
- With 3 breaker maintenance bypass
- With camlock outputs and inputs
- With Integrated automatic transfer switch
- UPS is supplied with Toshiba SCiB Lithium Titanate Batteries
- Sku 7977