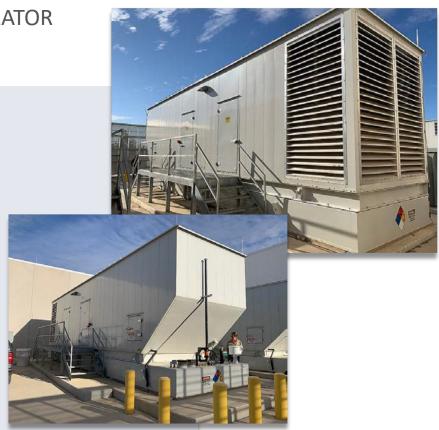

## NEVADA UPS TEST CENTER & WAREHOUSE

Global Power Supply has expanded their UPS Systems division by moving to a new facility in Carson City, Nevada with triple the square footage, four docking bays, and a custom-designed UPS system test laboratory.

Our new world class UPS testing lab allows us to test, repair and refurbish multiple UPS units simultaneously. There are no limits in terms of size, voltage, standalone units versus parallel systems and load banking capabilities. This gives us the ability to ensure every product leaving our facility has a clean bill of health and will remain reliable to our customers for years to come.