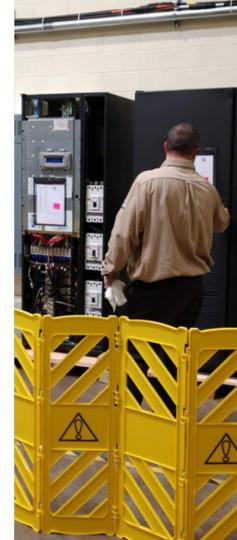

### **UPS POWER SOLUTIONS**

EQUIPMENT, SOLUTIONS, SERVICE & RAPID DELIVERY

After devastating wildfires caused by downed power lines across the state of California, energy provider PG&E rolled out a new program aimed at reducing the potential for further wildfire instances. The new program, called Public Safety Power Shutoff (PSPS) works by shutting off power to certain regions of the state during extreme high wind events.

## NEVADA UPS TEST CENTER & WAREHOUSE

Global Power Supply has expanded their UPS Systems division by moving to a new facility in Carson City, Nevada with triple the square footage, four docking bays, and a custom-designed UPS system test laboratory.

Our new world class UPS testing lab allows us to test, repair and refurbish multiple UPS units simultaneously. There are no limits in terms of size, voltage, standalone units versus parallel systems and load banking capabilities. This gives us the ability to ensure every product leaving our facility has a clean bill of health and will remain reliable to our customers for years to come.