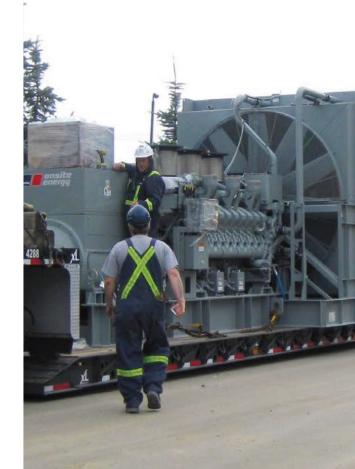

### CATERPILLAR 2500KW 3516C

480V TIER 2 STANDBY DIESEL GENERATOR

- Caterpillar 3516C Diesel Engine
- 2500 kW Standby Power Rating
- 480/277V
- Low Hours
- EPA Certified for Stationary Emergency Use
- Tier 2 Emissions Levels
- Weatherproof Insulated Enclosure