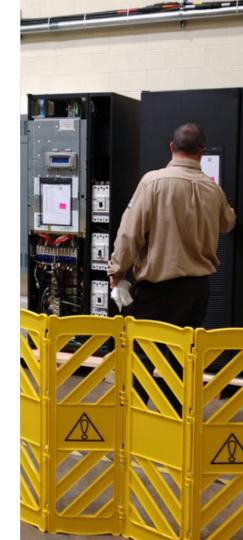

### **UPS POWER SOLUTIONS**

EQUIPMENT, SOLUTIONS, SERVICE & RAPID DELIVERY

After devastating wildfires caused by downed power lines across the state of California, energy provider PG&E rolled out a new program aimed at reducing the potential for further wildfire instances. The new program, called Public Safety Power Shutoff (PSPS) works by shutting off power to certain regions of the state during extreme high wind events.

## NEVADA UPS TEST CENTER & WAREHOUSE

Global Power Supply has expanded their UPS Systems division by moving to a new facility in Carson City, Nevada with triple the square footage, four docking bays, and a custom-designed UPS system test laboratory.

Our new world class UPS testing lab allows us to test, repair and refurbish multiple UPS units simultaneously. There are no limits in terms of size, voltage, standalone units versus parallel systems and load banking capabilities. This gives us the ability to ensure every product leaving our facility has a clean bill of health and will remain reliable to our customers for years to come.