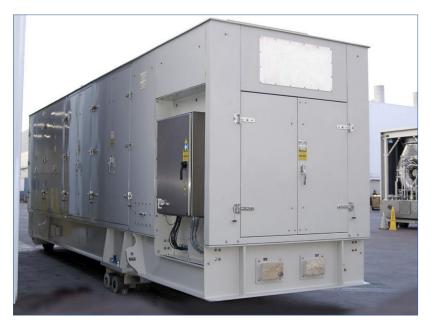

## www.globalpwr.com

Global Power Supply offers two new surplus Solar Taurus 60 gas turbine generators. These units are available immediately for delivery in original packaging, un-used, and located in southern California.

The Taurus 60 gas turbine generator set consists of an axial-flow gas turbine engine, generator, and reduction-drive gearbox. These components are installed in-line on a heavy-steel base frame skid. The skid is a structural steel assembly with beam sections and cross members.