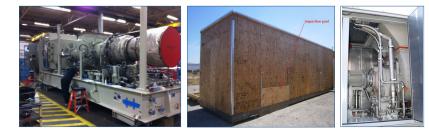

## www.globalpwr.com

Global Power Supply offers two new surplus Solar Taurus 60 gas turbine generators. These units are available immediately for delivery in original packaging, un-used, and located in southern California.

The Taurus 60 gas turbine generator set consists of an axial-flow gas turbine engine, generator, and reduction-drive gearbox. These components are installed in-line on a heavy-steel base frame skid. The skid is a structural steel assembly with beam sections and cross members.