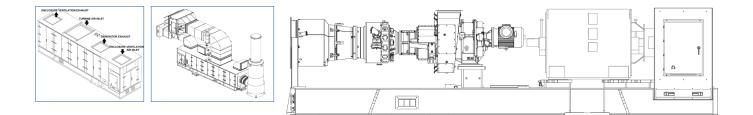

The Taurus 60 gas turbine generator set consists of an axial-flow gas turbine engine, generator, and reduction-drive gearbox. These components are installed in-line on a heavy-steel base frame skid. The skid is a structural steel assembly with beam sections and cross members.

- 5670 kW each
- Gas Turbine Dual Fuel (gas or liquid)
- Voltage: 4160V(60Hz)
- Year: 2013
- 3 Phase
- Turbotronic 4 Control System
- Speed 14951 rpm (60 Hz)
- Compression Ratio 12.2:1
- Reduction gear to Kato generator
- Inlet and exhaust ducting electric motor starting system
- Warranty 8 Months (June 2013)
- Located in California