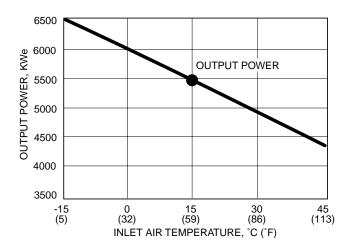

# **Nominal Generator Set Performance**

At the core of the Mobile Power Unit is the 5.5 MW Taurus 60 industrial gas turbine, with a population of more than 1085 units in the field. The Mobile Power Unit combines the features and benefits of the proven Taurus 60 industrial gas turbine with a mobile system that is easy to relocate and connect.

Heat Rate, Btu/kWe-hr 11,263