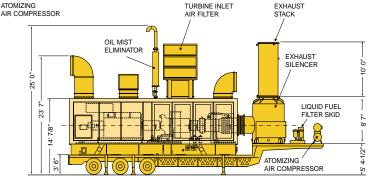

## **Typical Dimensions**

INSTALL ATION PLAN VIEW

GENERATOR MODULE

POWER CONTROL MODULE