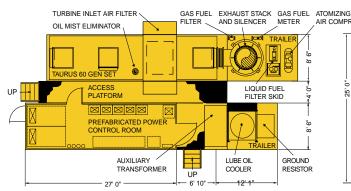

## **Typical Dimensions**

INSTALL ATION PLAN VIEW

GENERATOR MODULE

POWER CONTROL MODULE