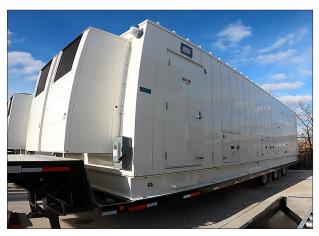

### 1000 kVA Toshiba UPS Power System Trailer

- Toshiba 1000 kVA G9000 UPS System
- 480V input voltage/ 480V output voltage
- With 5 battery cabinets for up to 4.5 mins battery run time
- With 3 breaker maintenance bypass
- With camlock outputs and inputs
- With Integrated automatic transfer switch
- UPS is supplied with Toshiba SCiB Lithium Titanate Batteries
- Sku 7695