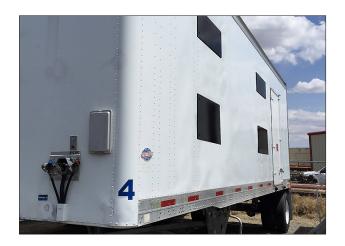

### 160 kVA Eaton UPS Power System Trailer

- Eaton 160 kVA 9390-160 UPS System
- 480V input voltage
- 480V output voltage
- With 2 battery cabinets for 10 mins battery run time
- With 3 breaker maintenance bypass
- With camlock outputs and inputs
- Sku 6134