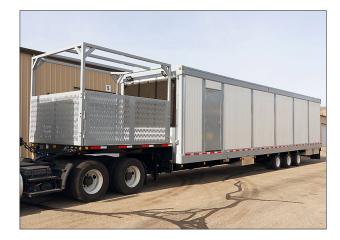

#### 1200 kVA Eaton UPS Power System Trailer

- Eaton 9395 1200 kVA UPS System
- 480V input voltage/ 480V output voltage
- With 5 battery cabinets for 5 minutes of battery run time
- · With 3 breaker maintenance bypass
- With camlock outputs and inputs
- UPS is supplied with LiON Lithium Batteries
- Sku 5747

### 1200 kVA Eaton UPS Power System Trailer

- Eaton 9395 1200 kVA UPS System
- 480V input voltage/ 480V output voltage
- With 5 battery cabinets for 5 minutes of battery run time
- With 3 breaker maintenance bypass
- · With camlock outputs and inputs
- UPS is supplied with LiON Lithium Batteries
- Sku 5748