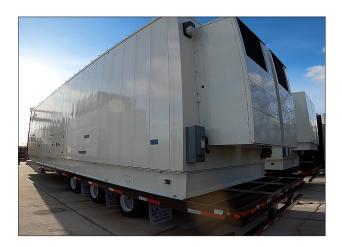

#### 1200 kVA Eaton UPS Power System Trailer

- Eaton 9395 1200 kVA UPS System
- 480V input voltage/ 480V output voltage
- With 5 battery cabinets for 5 minutes of battery run time
- · With 3 breaker maintenance bypass
- With camlock outputs and inputs
- UPS is supplied with LiON Lithium Batteries
- Sku 5747

### 1200 kVA Eaton UPS Power System Trailer

- Eaton 9395 1200 kVA UPS System
- 480V input voltage/ 480V output voltage
- With 5 battery cabinets for 5 minutes of battery run time
- With 3 breaker maintenance bypass
- · With camlock outputs and inputs
- UPS is supplied with LiON Lithium Batteries
- Sku 5748