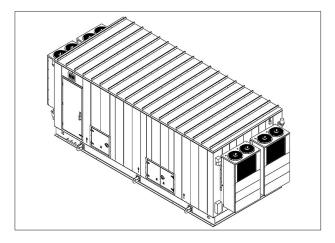

#### 500 kVA Toshiba UPS Power System Trailer

- Toshiba 500 kVA G9000 UPS System
- 480V input voltage/ 480V output voltage
- With 3 battery cabinets for 4.5 mins battery run time
- With 3 breaker maintenance bypass
- With camlock outputs and inputs
- With Integrated automatic transfer switch
- UPS is supplied with Toshiba SCiB Lithium Titanate Batteries
- Sku 7977