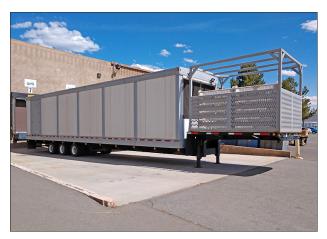

### 1000 kVA Toshiba UPS Power System Trailer

- Toshiba 1000 kVA G9000 UPS System
- 480V input voltage/ 480V output voltage
- With 5 battery cabinets for up to 4.5 mins battery run time
- With 3 breaker maintenance bypass
- With camlock outputs and inputs
- With Integrated automatic transfer switch
- UPS is supplied with Toshiba SCiB Lithium Titanate Batteries
- Sku 7695

### 1000 kVA Toshiba UPS Power System Trailer

- Toshiba 1000 kVA G9000 UPS System
- 480V input voltage/ 480V output voltage
- With 5 battery cabinets for up to 4.5 mins battery run time
- With 3 breaker maintenance bypass
- · With camlock outputs and inputs
- With Integrated automatic transfer switch
- UPS is supplied with Toshiba SCiB Lithium Titanate Batteries
- Sku 7696