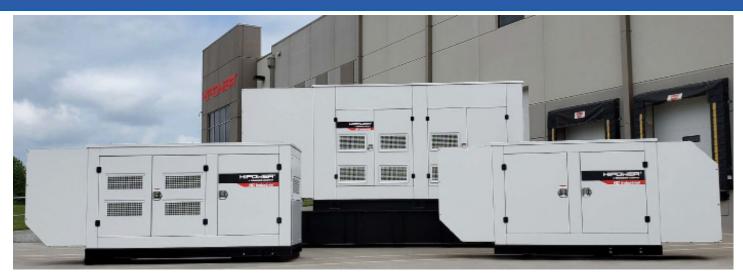

Global Power Supply is proud to present the new Hipower HDI Industrial Diesel Stationary Generator Line from 130 kW - 600 kW. Hipower heavy duty industrial diesel generators are an efficient, reliable, and versatile source of back-up electrical power. Designed to operate in the most extreme working conditions, all Hipower HDI industrial diesel generators combine an innovative design and easy to operate controls. Hipower generators are made in the USA of the highest quality materials, and provide the most dependable source of emergency backup power on the market today.